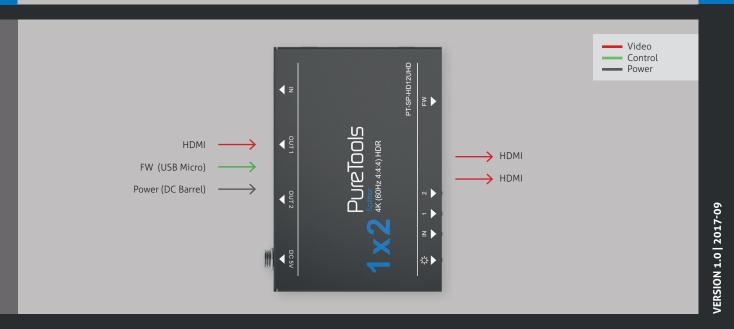

1 x HDMI

2 x HDMI 18Gbit/s

4K@60Hz 4:4:4

| _ |  |
|---|--|
|   |  |
|   |  |

# CONTROL PARTS

**HDMI** Compliance

VIDEO

Max data rate

Max Resolution

Input Output

Control Ports 1 x FW (USB Micro)

| GENERAL             |                                                                        |
|---------------------|------------------------------------------------------------------------|
| EDID                | In-built EDID Management                                               |
| HDMI Embedded Audio | Support Dolby D (True HD)/ DTS (HD-Master Audio)/ PCM                  |
| Temperature         | 0°C ~ 55°C                                                             |
| Relative Humidity   | 10%~90%                                                                |
| Power Supply        | DC5V 2A (Locking Barrel 5.5mm Outside Diameter, 2.1mm Inside Diameter) |
| Power Consumption   | 4.5W (Max)                                                             |
| Dimension (W*H*D)   | 102.4mm x 16mm x 70.4mm                                                |
| Net Weight          | 120g                                                                   |