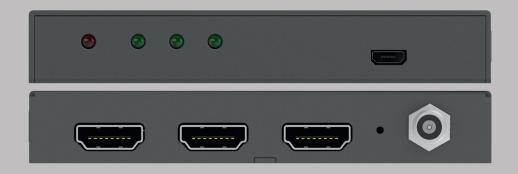

# CONTROL PARTS

**HDMI** Compliance

VIDEO

Max data rate

Max Resolution

Input Output

Control Ports 1 x FW (USB Micro)

| GENERAL             |                                                                        |
|---------------------|------------------------------------------------------------------------|
| EDID                | In-built EDID Management                                               |
| HDMI Embedded Audio | Support Dolby D (True HD)/ DTS (HD-Master Audio)/ PCM                  |
| Temperature         | 0°C ~ 55°C                                                             |
| Relative Humidity   | 10%~90%                                                                |
| Power Supply        | DC5V 2A (Locking Barrel 5.5mm Outside Diameter, 2.1mm Inside Diameter) |
| Power Consumption   | 4.5W (Max)                                                             |
| Dimension (W*H*D)   | 102.4mm x 16mm x 70.4mm                                                |
| Net Weight          | 120g                                                                   |