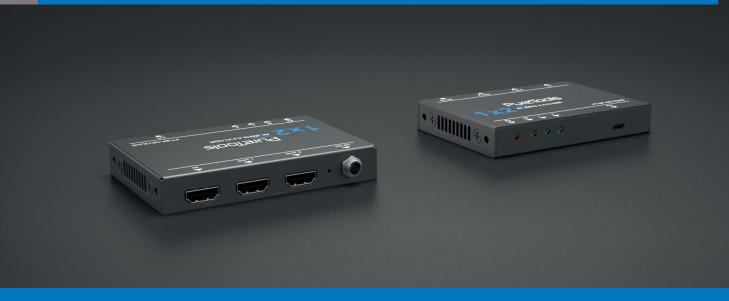

# 1x2 HDMI Splitter - 4K (60Hz 4:4:4) with HDR

PT-SP-HD12UHD is a 4K HDMI splitter featuring the capability to repeat HDMI or DVI sources to two displays synchronously. This splitter complies with HDMI 2.0a and HDCP 2.2 and provides comprehensive resolution capacities up to 4K & 1080p 3D. It is capable of automatically recognizing the resolution and HDCP status of the input signal. The input signal will be automatically equalized for reliable transmission with proper EDID management.

#### **2 PORT HDMI SPLITTER**

The PT-SP-HD12UHD enables lossless duplication and distribution of a single 18Gbps DVI or HDMI source to up to four displays.